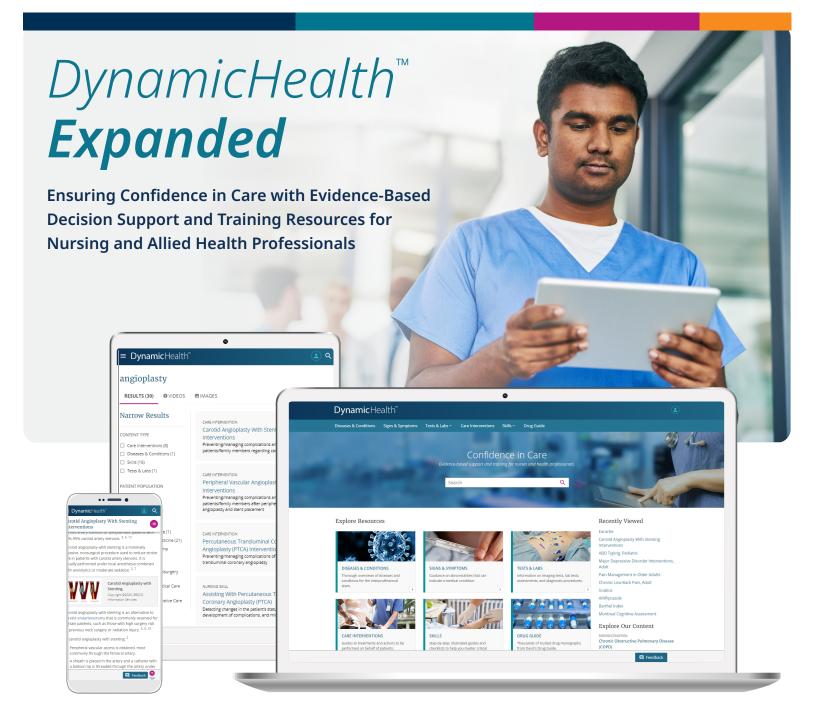

Dynamic Health Expanded is an innovative evidence-based resource designed to help nurses and allied health professionals master critical skills, obtain fast, accurate answers to clinical questions and foster a culture of evidence-based practice and critical thinking leading to improved patient outcomes.

With seamless integration in to the EHR, LMS, and your organizations policy and procedure process, *Dynamic Health Expanded* makes it easy to infuse evidence into your nurses' and allied health professionals' daily workflow.

## Features That Meet Nurses and Allied Health Professionals' Needs

Disease & Conditions Topics

Signs & Symptoms Topics

**Test and Labs Topics** 

Care Interventions

Skills & Competency Checklists

Drug Monographs

Videos & Images

EHR & LMS Integration Capabilities

**Continuing Education Modules** 

Mobile App

#### Get the Right Answer Fast

Dynamic Health Expanded is designed to provide fast, accurate and actionable answers to questions as they arise at the point of care. Our platform and its content are designed to be user friendly, intuitive and personalized helping nurses and allied health professionals get to the information they need faster than ever.

## Provide Anytime, Anywhere Access to Evidence

In order for an information resources tool to be embraced at the point of care, it must be able to seamlessly integrate into the clinical workflow. *Dynamic Health Expanded* anticipates and responds to the needs of time-crunched nurses and allied health professionals with features including EHR and LMS integration and on-the-go access via a convenient mobile app.